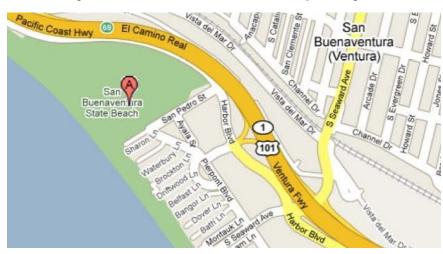

# SHOW SITE INFORMATION - IMPORTANT - PLEASE READ DIRECTIONS TO THE SHOW SITE:

<u>From the South</u>: Take the Seaward off ramp and turn left toward the beaches. Immediately after crossing back across the freeway turn right on Harbor Blvd. Follow Harbor to the Park. Immediately after passing the Marriott, turn left on San Pedro to reach the Park entrance.

<u>From the North</u>: Take the Seaward off ramp. Turn immediately right on Harbor Blvd. Follow Harbor to the Park. Immediately after passing the Marriott, turn left on San Pedro to reach the Park entrance.

# Park entrance fees of \$10.00 per car will be collected at the gate. This park fee allows in and out entry for that day

This is the current rate and could change by the time of the show dates.

The shows will be held in Quads 19,20,22 & 23